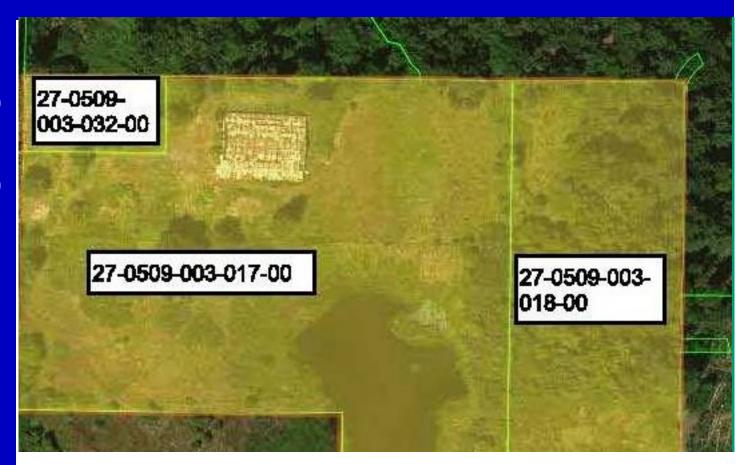

## King's Corner - 17767 35th Ave NE Bothell, Wa. 98012

- Outstanding development opportunity in Bothell, Wa, 24.48 acres. NWMLS# 298017
- Planned density for 163 residential townhouse units .(Ph. 2/131 MR dus., Ph.3/32 LDMR dus.)
- Adjacent to new home developments by DR Horton (Kensington Park) & Polygon NW (Sommerwood).
- Part of larger master planned community of Tambark Springs by The McNaughton Group.
- Some entitlements may exist with Snohomish County.
- Buyer to do own due diligence.