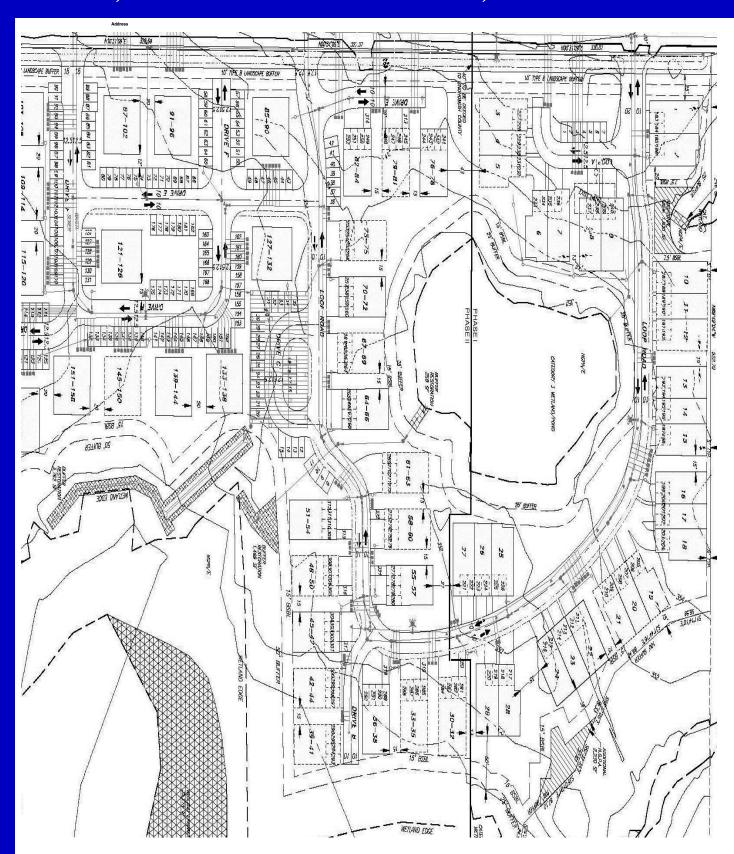

## Bothell, Wa. 163 Residential Lots, Raw Land

NOTE: LAND PLAN ABOVE DEPICTS ADJACENT PH 1 PARCEL OWNED BY OTHERS. PHASE 3 IS NOT SHOWN ON THIS DOCUMENT. PLEASE SEE WWW.COAKLEYDEVELOPMENT.COM FOR MORE INFO & CONTACT SNOHOMISH COUNTY PUBLIC RECORDS.