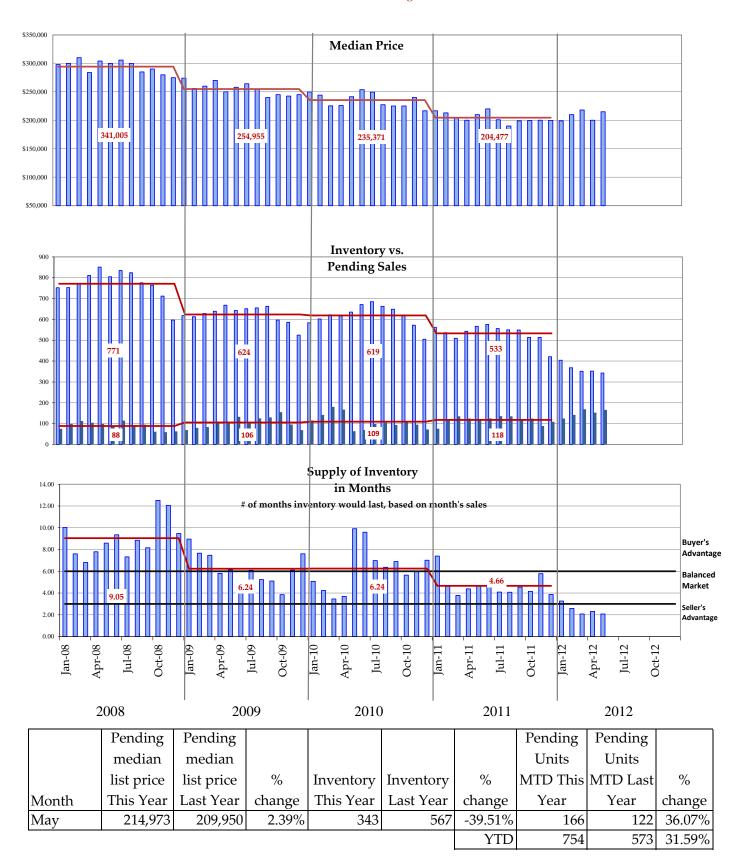

610-770

Residential Only





610

Residential Only





730

Residential Only





750

Residential Only





760

Residential Only





770

Residential Only





740

Residential Only



## **Snohomish County Historical Appreciation Graph**



## Snohomish County By Price NWMLS Areas 610, 730-770 Residential Active Inventory and Closed Sales

|                            | 2012    |          |        |        |        |        |        |        |           |         |          |          |       |           |             | ]          |                            |
|----------------------------|---------|----------|--------|--------|--------|--------|--------|--------|-----------|---------|----------|----------|-------|-----------|-------------|------------|----------------------------|
|                            |         |          |        |        |        |        |        |        |           |         |