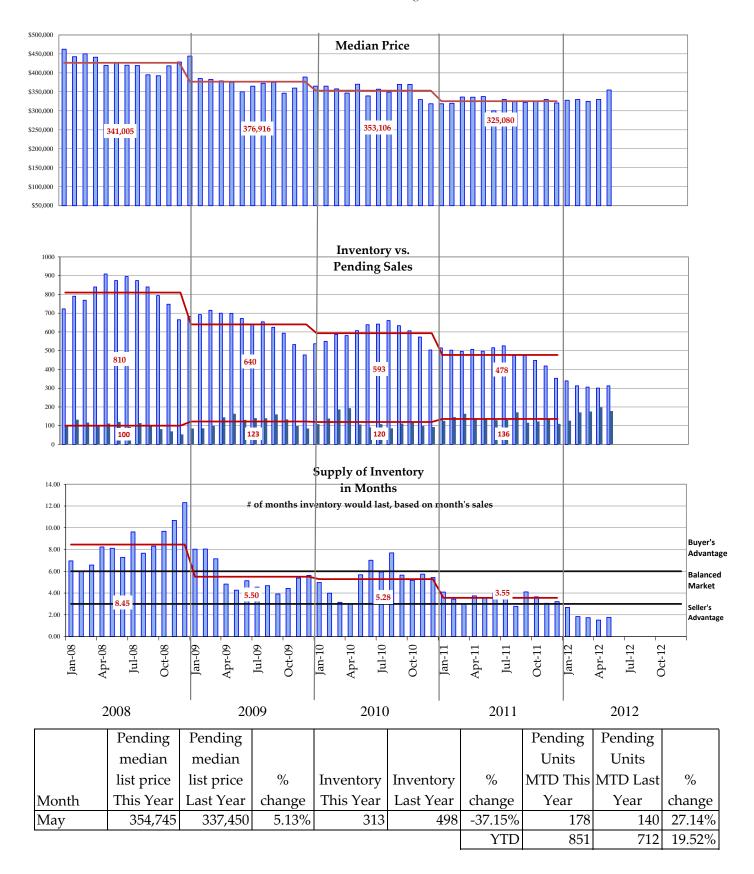

610-770

Residential Only

610

Residential Only

730

Residential Only

750

Residential Only

760

Residential Only

770

Residential Only

740

Residential Only