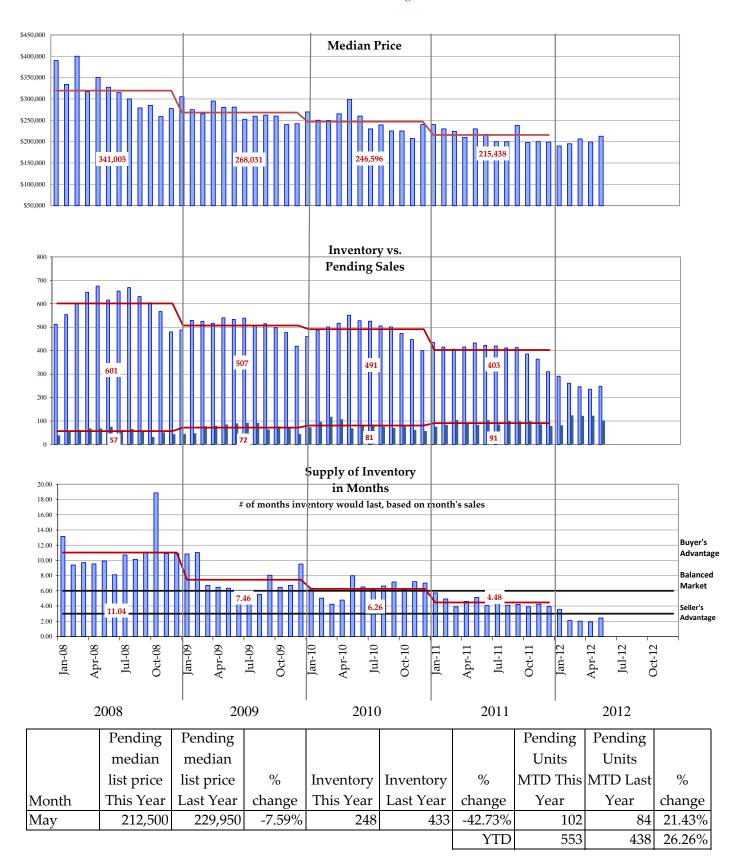

610-770

Residential Only

610

Residential Only

730

Residential Only

750

Residential Only

760

Residential Only

770

Residential Only

740

Residential Only