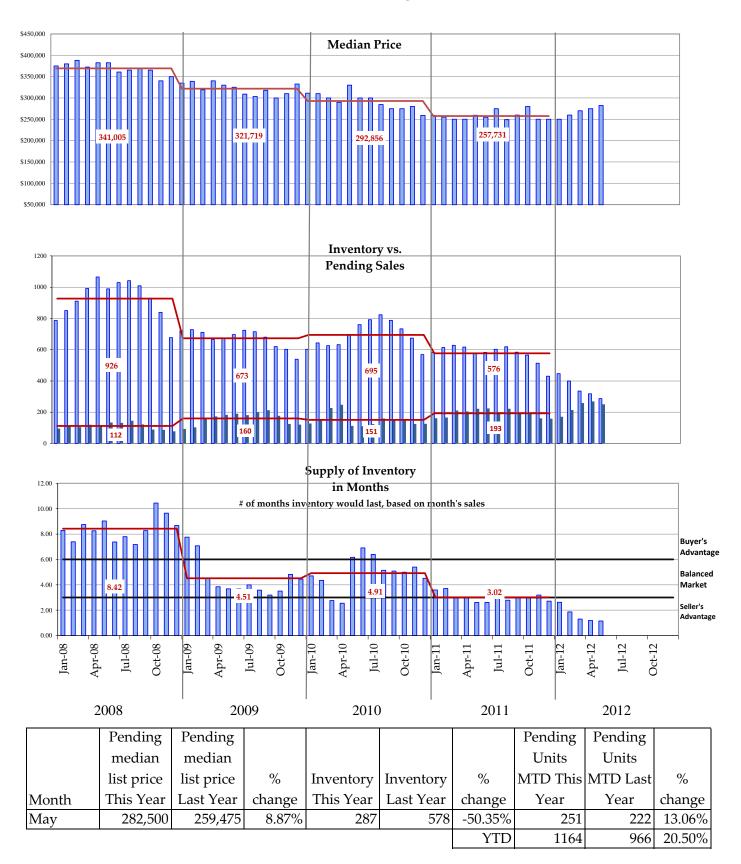

610-770

Residential Only

610

Residential Only

730

Residential Only

750

Residential Only

760

Residential Only

770

Residential Only

740

Residential Only