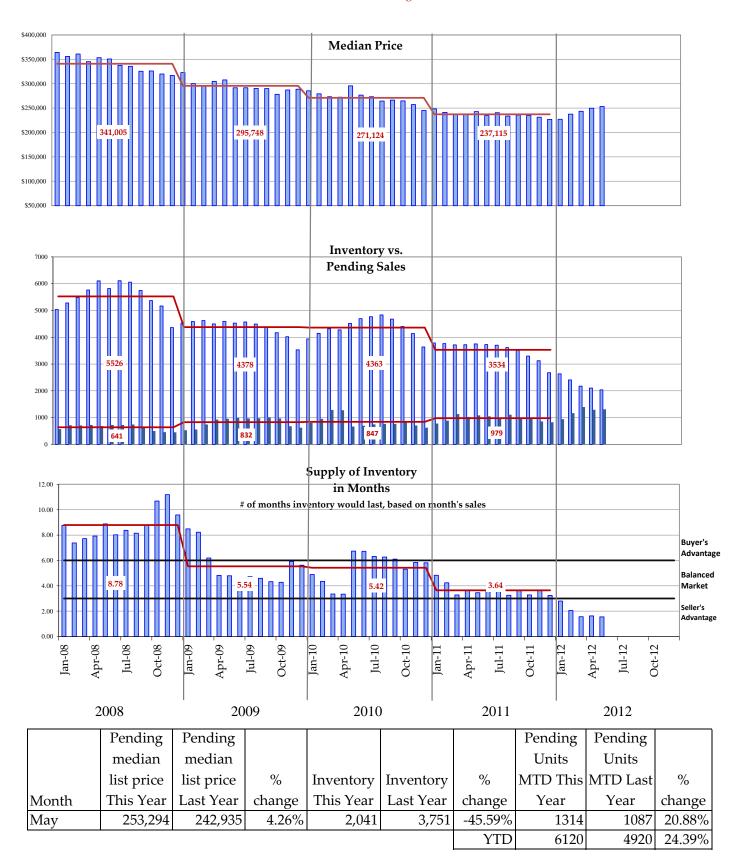

## NWMLS 610-770 Summary Report

## Residential Active and Pending Sales

|      |                            | Jan     | Feb     | Mar     | Apr     | May     | Jun     | Jul     | Aug     | Sep     | Oct     | Nov     | Dec     | YTD     | Total For<br>Entire Year |    |
|------|----------------------------|---------|---------|---------|---------|---------|---------|---------|---------|---------|---------|---------|---------|---------|--------------------------|----|
| 2012 | #of Active Listings        | 542     | 478     | 419     | 420     | 376     |         |         |         |         |         |         |         | 447     | -42.72%                  |    |
|      | # of Pending Listings      | 206     | 254     | 275     | 237     | 246     |         |         |         |         |         |         |         | 1218    | 125.14%                  |    |
|      | Average Median Pending \$  | 227,089 | 237,695 | 243,420 | 249,700 | 253,294 |         |         |         |         |         |         |         | 243,420 | 0.89%                    |    |
|      | Months Supply of Inventory | 2.6     | 1.9     | 1.5     | 1.8     | 1.5     |         |         |         |         |         |         |         | 1.8     | 1.8                      |    |
| 2011 | #of Active Listings        | 788     | 790     | 763     | 736     | 770     | 741     | 739     | 705     | 680     | 634     | 604     | 549     | 780     | 708                      | A  |
|      | # of Pending Listings      | 139     | 165     | 237     | 196     | 205     | 207     | 188     | 234     | 180     | 200     | 171     | 163     | 541     | 2285                     | T  |
|      | Average Median Pending \$  | 248,487 | 241,285 | 237,422 | 237,639 | 242,935 | 234,578 | 240,376 | 233,604 | 236,066 | 234,768 | 231,367 | 226,852 | 241,285 | 236,744                  | TA |
|      | Months Supply of Inventory | 5.7     | 4.8     | 3.2     | 3.8     | 3.8     | 3.6     | 3.9     | 3.0     | 3.8     | 3.2     | 3.5     | 3.4     | 15.7    | 3.7                      | TA |
| 2010 | #of Active Listings        | 840     | 882     | 920     | 857     | 895     | 942     | 953     | 959     | 942     | 914     | 881     | 770     | 881     | 896                      | A  |
|      | # of Pending Listings      | 161     | 199     | 239     | 230     | 125     | 142     | 143     | 146     | 132     | 147     | 134     | 138     | 599     | 1936                     | T  |
|      | Average Median Pending \$  | 285,502 | 279,324 | 273,414 | 272,167 | 295,737 | 276,414 | 273,228 | 264,336 | 266,341 | 264,855 | 257,076 | 245,097 | 279,324 | 272,697                  | TA |
|      | Months Supply of Inventory | 5.2     | 4.4     | 3.8     | 3.7     | 7.2     | 6.6     | 6.7     | 6.6     | 7.1     | 6.2     | 6.6     | 5.6     | 18.0    | 5.6                      | TA |
| 2009 | #of Active Listings        | 949     | 939     | 916     | 900     | 933     | 906     | 936     | 925     | 902     | 865     | 853     | 745     | 935     | 897                      | A  |
|      | # of Pending Listings      | 110     | 127     | 145     | 183     | 184     | 193     | 184     | 178     | 190     | 167     | 139     | 122     | 382     | 1922                     | T  |
|      | Average Median Pending \$  | 322,764 | 300,245 | 295,934 | 304,875 | 307,579 | 291,495 | 291,608 | 290,358 | 290,146 | 278,274 | 287,087 | 288,612 | 300,245 | 291,552                  | TA |
|      | Months Supply of Inventory | 8.6     | 7.4     | 6.3     | 4.9     | 5.1     | 4.7     | 5.1     | 5.2     | 4.7     | 5.2     | 6.1     | 6.1     | 28.2    | 5.6                      | TA |
| 2008 | #of Active Listings        | 1068    | 1088    | 1155    | 1160    | 1222    | 1190    | 1227    | 1200    | 1132    | 1002    | 1079    | 899     | 1104    | 1119                     | A  |
|      | # of Pending Listings      | 125     | 126     | 150     | 149     | 120     | 126     | 159     | 167     | 126     | 110     | 78      | 110     | 401     | 1546                     | T  |
|      | Average Median Pending \$  | 364,118 | 356,080 | 360,828 | 345,215 | 353,214 | 350,770 | 337,652 | 335,725 | 325,402 | 326,161 | 319,889 | 317,007 | 360,828 | 341,433                  | TA |
|      | Months Supply of Inventory | 8.5     | 8.6     | 7.7     | 7.8     | 10.2    | 9.4     | 7.7     | 7.2     | 9.0     | 9.1     | 13.8    | 8.2     | 33.5    | 8.7                      | TA |
| 2007 | #of Active Listings        | 786     | 894     | 955     | 1048    | 1151    | 1208    | 1226    | 1290    | 1256    | 1234    | 1129    | 997     | 878     | 1098                     | A  |
|      | # of Pending Listings      | 164     | 214     | 241     | 229     | 240     | 208     | 207     | 197     | 158     | 154     | 131     | 89      | 619     | 2232                     | T  |
|      | Average Median Pending \$  | 373,672 | 377,033 | 369,737 | 380,449 | 379,660 | 375,929 | 376,856 | 373,495 | 374,335 | 361,484 | 361,278 | 357,131 | 373,672 | 374,003                  | TA |
|      | Months Supply of Inventory | 4.8     | 4.2     | 4.0     | 4.6     | 4.8     | 5.8     | 5.9     | 6.5     | 7.9     | 8.0     | 8.6     | 11.2    | 21.3    | 5.9                      | TA |
|      | #of Active Listings        | 609     | 602     | 672     | 673     | 733     | 762     | 770     | 776     | 823     | 829     | 780     | 703     | 628     | 728                      | A  |
| 2006 | # of Pending Listings      | 203     | 241     | 306     | 310     | 287     | 289     | 257     | 307     | 238     | 241     | 169     | 165     | 750     | 3013                     | T  |
|      | Average Median Pending \$  | 331,411 | 334,755 | 337,025 | 345,173 | 351,361 | 355,026 | 356,759 | 358,899 | 356,875 | 355,110 | 357,547 | 364,300 | 334,755 | 355,068                  | TA |
|      | Months Supply of Inventory | 3.0     | 2.5     | 2.2     | 2.2     | 2.6     | 2.6     | 3.0     | 2.5     | 3.5     | 3.4     | 4.6     | 4.3     | 11.6    | 2.9                      | TA |
|      | #of Active Listings        | 601     | 581     | 567     | 504     | 567     | 603     | 621     | 582     | 611     | 598     | 529     | 488     | 583     | 571                      | A  |
| 2005 | # of Pending Listings      | 225     | 286     | 329     | 316     | 314     | 345     | 349     | 357     | 246     | 244     | 234     | 153     | 840     | 3398                     | T  |
|      | Average Median Pending \$  | 269,282 | 281,206 | 288,224 | 294,877 | 298,563 | 304,140 | 316,250 | 322,088 | 319,766 | 320,558 | 326,996 | 326,952 | 281,206 | 310,195                  | TA |
|      | Months Supply of Inventory | 2.7     | 2.0     | 1.7     | 1.6     | 1.8     | 1.7     | 1.8     | 1.6     | 2.5     | 2.5     | 2.3     | 3.2     | 8.2     | 2.0                      | TA |
|      | #of Active Listings        | 828     | 793     | 781     | 759     | 750     | 807     | 344     | 767     | 728     | 680     | 649     | 528     | 801     | 701                      | A  |
| 2004 | # of Pending Listings      | 177     | 235     | 333     | 308     | 330     | 292     | 285     | 269     | 241     | 242     | 238     | 242     | 745     | 3192                     | T  |
|      | Average Median Pending \$  | 237,775 | 240,630 | 251,475 | 251,693 | 250,333 | 257,560 | 251,900 | 257,999 | 258,654 | 261,625 | 264,108 | 265,100 | 240,630 | 254,730                  | TA |
|      | Months Supply of Inventory | 4.7     | 3.4     | 2.3     | 2.5     | 2.3     | 2.8     | 1.2     | 2.9     | 3.0     | 2.8     | 2.7     | 2.2     | 11.3    | 2.6                      | TA |
|      | #of Active Listings        | 899     | 949     | 924     | 935     | 928     | 916     | 943     | 925     | 827     | 839     | 796     | 728     | 924     | 884                      | A  |
| 2003 | # of Pending Listings      | 198     | 204     | 275     | 286     | 300     | 256     | 304     | 260     | 262     | 222     | 179     | 157     | 677     | 2903                     | T  |
|      | Average Median Pending \$  | 222,347 | 229,201 | 233,430 | 235,188 | 233,894 | 234,287 | 236,004 | 231,500 | 253,287 | 234,295 | 241,219 | 231,500 | 229,201 | 234,091                  | TA |
|      | Months Supply of Inventory | 4.5     | 4.7     | 3.4     | 3.3     | 3.1     | 3.6     | 3.1     | 3.6     | 3.2     | 3.8     | 4.4     | 4.6     | 15.7    | 3.7                      | TA |
|      | #of Active Listings        | 793     | 838     | 814     | 315     | 913     | 946     | 928     | 954     | 930     | 879     | 875     | 749     | 815     | 828                      | A  |
| 2002 | # of Pending Listings      | 132     | 147     | 218     | 210     | 240     | 191     | 212     | 226     | 201     | 262     | 192     | 142     | 497     | 2373                     | T  |
|      | Average Median List Price  | 203,312 | 255,231 | 215,141 | 217,943 | 217,619 | 220,046 | 221,279 | 227,437 | 220,181 | 221,098 | 225,025 | 219,847 | 215,141 | 220,114                  | TA |
|      | Months Supply of Inventory | 6.0     | 5.7     | 3.7     | 1.5     | 3.8     | 5.0     | 4.4     | 4.2     | 4.6     | 3.4     | 4.6     | 5.3     | 20.0    | 4.2                      | TA |