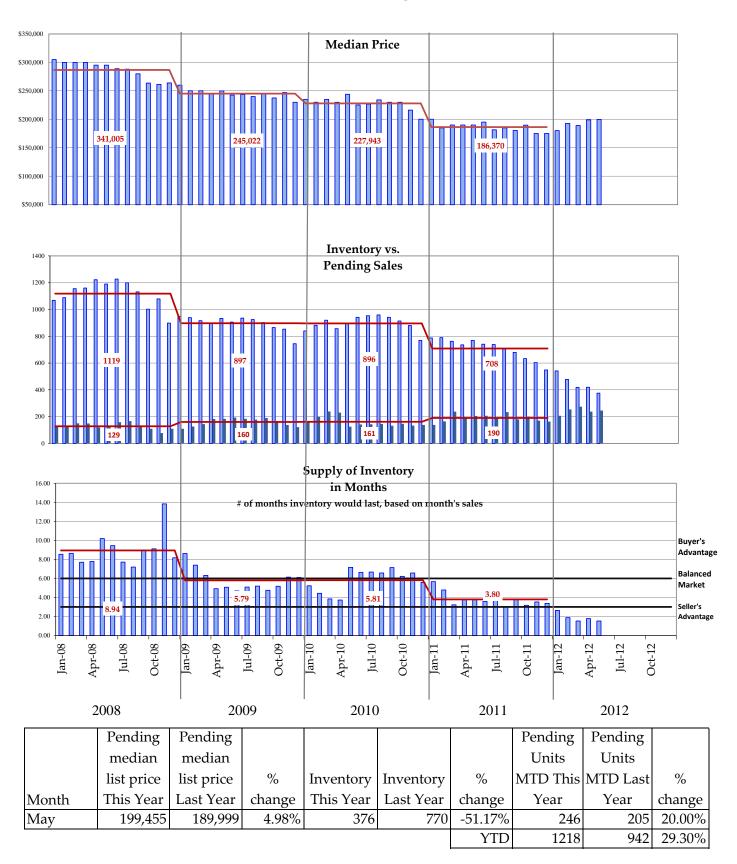

610-770

Residential Only

610

Residential Only

730

Residential Only

750

Residential Only

760

Residential Only

770

Residential Only

740

Residential Only