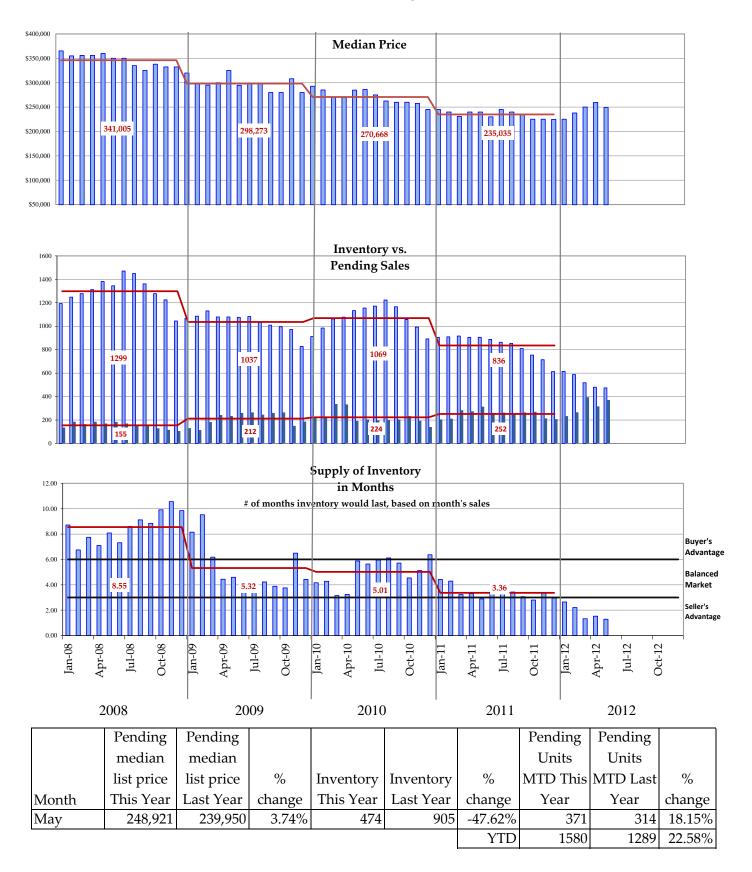

610-770

Residential Only

610

Residential Only

730

Residential Only

750

Residential Only

760

Residential Only

770

Residential Only

740

Residential Only