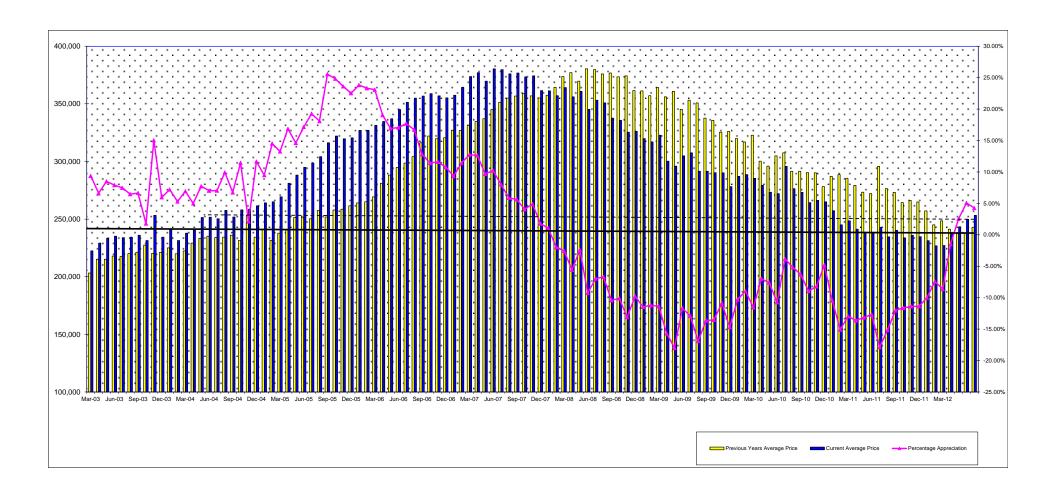

610-770

Residential Only





610

Residential Only





730

Residential Only





750

Residential Only





760

Residential Only





770

Residential Only





740

Residential Only



## **Snohomish County Historical Appreciation Graph**



## Snohomish County By Price NWMLS Areas 610, 730-770 Residential Active Inventory and Closed Sales

|                            | 2012    |          |        |        |        |        |        |        |           |         |          |          |       |           |             | ]          |                            |
|----------------------------|---------|----------|--------|--------|--------|--------|--------|--------|-----------|---------|----------|----------|-------|-----------|-------------|------------|----------------------------|
|                            |         |          |        |        |        |        |        |        |           |         |          |          | YTD   | Active on |             |            |                            |
|