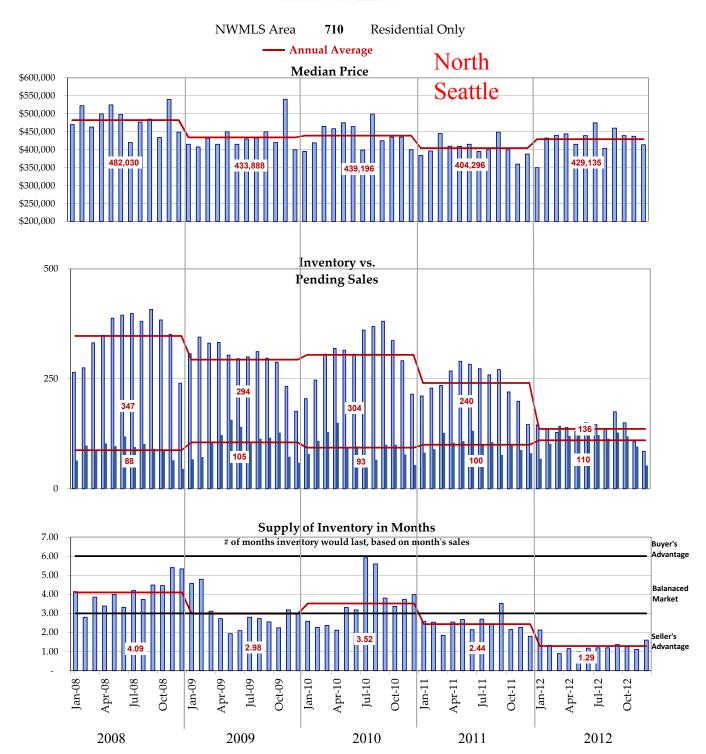

|          |           |           |          |           |           |          | Pending | Pending |        |
|----------|-----------|-----------|----------|-----------|-----------|----------|---------|---------|--------|
|          |           |           |          |           |           |          | Units   | Units   |        |
|          | Median    | Median    |          |           |           |          | MTD     | MTD     |        |
|          | Price     | Price     |          | Inventory | Inventory |          | This    | Last    | %      |
| Month    | This Year | Last Year | % change | This Year | Last Year | % change | Year    | Year    | change |
| December | 539,000   | 575,000   | -6.3%    | 65        | 108       | -39.8%   | 30      | 50      | -40.0% |
|          |           |           | •        |           |           | YTD      | 727     | 618     | 17.6%  |