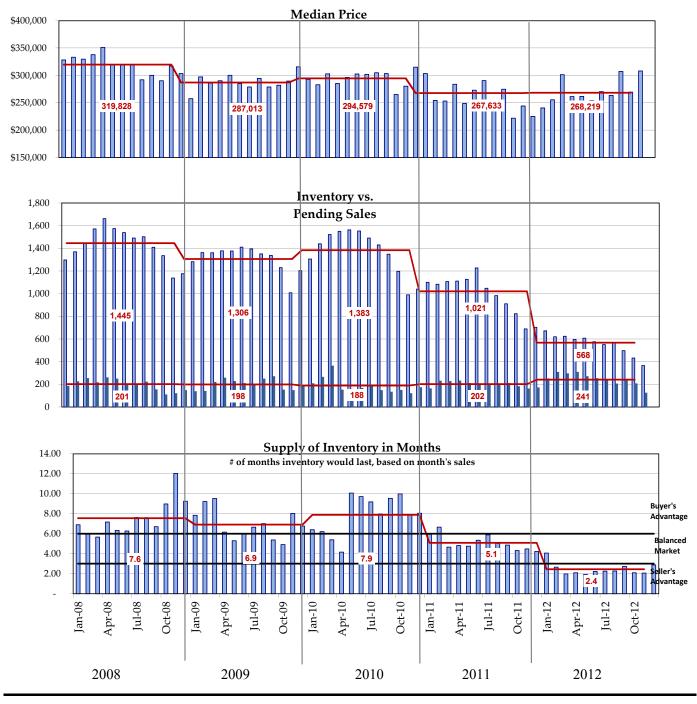

## NWMLS Areas 140, 380, 385, 390, 700, 701, 705, 710 Residential Only

|          |           |           |   |        |           |           |          | Pending | Pending |        |
|----------|-----------|-----------|---|--------|-----------|-----------|----------|---------|---------|--------|
|          |           |           |   |        |           |           |          | Units   | Units   |        |
|          | Median    | Median    | 1 |        |           |           |          | MTD     | MTD     |        |
|          | Price     | Price     |   |        | Inventory | Inventory |          | This    | Last    | %      |
| Month    | This Year | Last Year | 9 | change | This Year | Last Year | % change | Year    | Year    | change |
| December | 396,766   | 381,667   |   | 4.0%   | 600       | 1,137     | -47.2%   | 398     | 416     | -4.3%  |
|          |           |           |   |        |           |           | YTD      | 7,861   | 7,026   | 11.9%  |