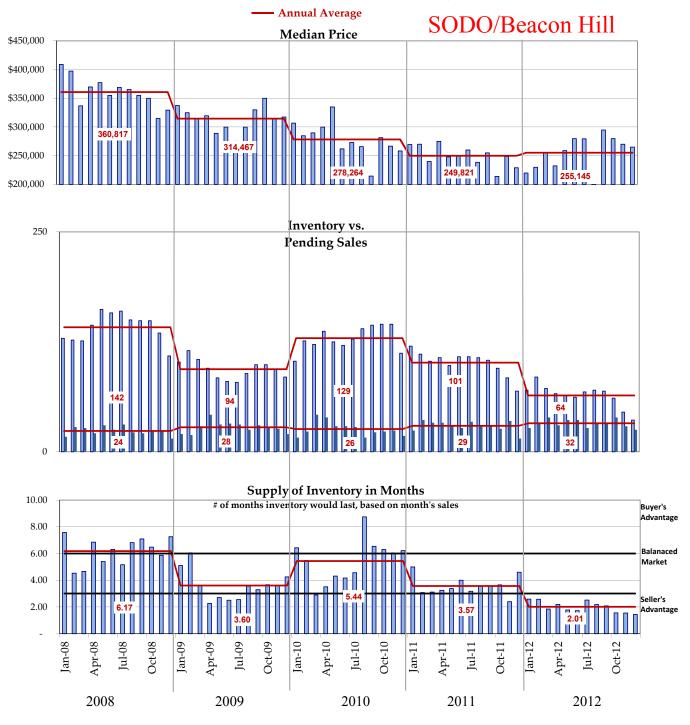

|          |           |           |          |           |           |          | Pending | Pending |        |
|----------|-----------|-----------|----------|-----------|-----------|----------|---------|---------|--------|
|          |           |           |          |           |           |          | Units   | Units   |        |
|          | Median    | Median    |          |           |           |          | MTD     | MTD     |        |
|          | Price     | Price     |          | Inventory | Inventory |          | This    | Last    | %      |
| Month    | This Year | Last Year | % change | This Year | Last Year | % change | Year    | Year    | change |
| December | 414,000   | 388,000   | 6.7%     | 85        | 146       | -41.8%   | 53      | 81      | -34.6% |
|          |           |           | •        | •         | •         | YTD      | 1,322   | 1,199   | 10.3%  |