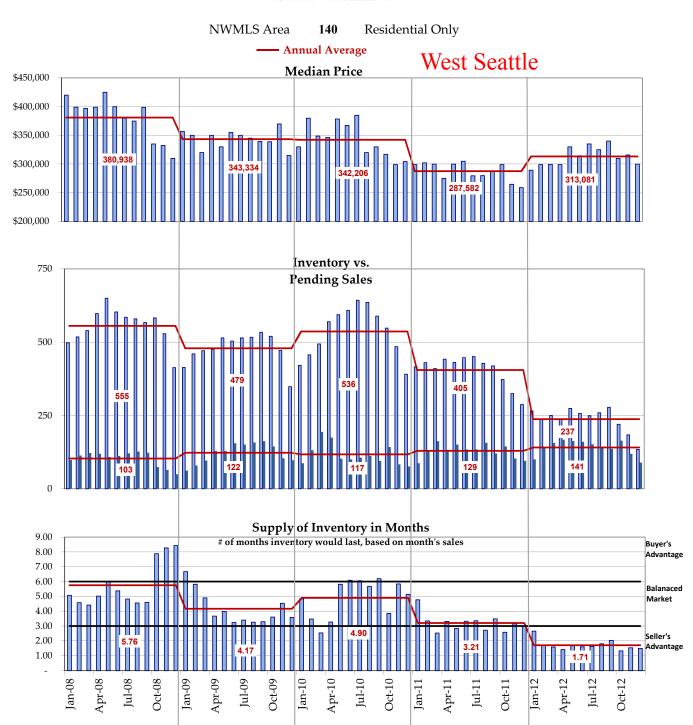

|          |           |           |          |           |           |          | Pending | Pending |        |
|----------|-----------|-----------|----------|-----------|-----------|----------|---------|---------|--------|
|          |           |           |          |           |           |          | Units   | Units   |        |
|          | Median    | Median    |          |           |           |          | MTD     | MTD     |        |
|          | Price     | Price     |          | Inventory | Inventory |          | This    | Last    | %      |
| Month    | This Year | Last Year | % change | This Year | Last Year | % change | Year    | Year    | change |
| December | 425,000   | 372,250   | 14.2%    | 87        | 196       | -55.6%   | 101     | 90      | 12.2%  |
|          |           |           |          |           |           | YTD      | 2,032   | 1,713   | 18.6%  |