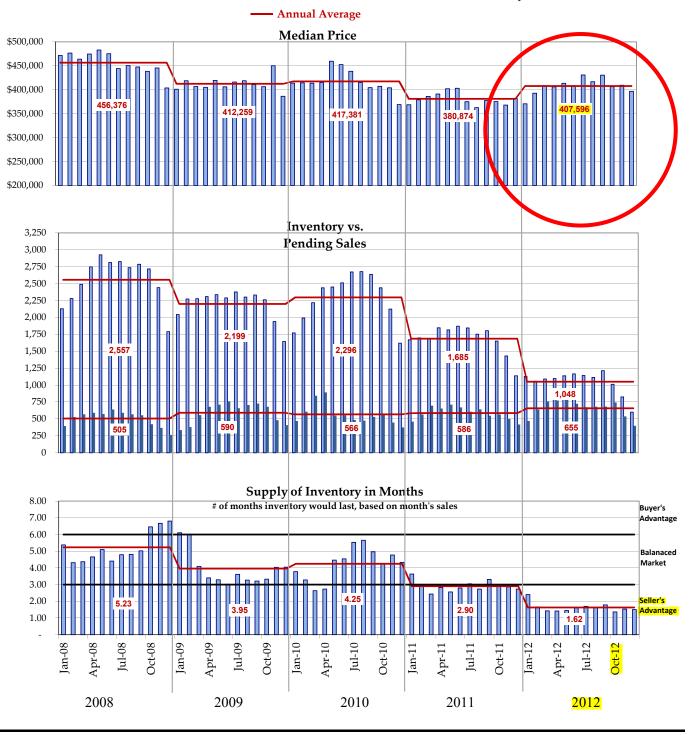

## NWMLS Areas 140, 380, 385, 390, 700, 701, 705, 710 Residential Only

|          |           |           |   |        |           |           |          | Pending | Pending |        |
|----------|-----------|-----------|---|--------|-----------|-----------|----------|---------|---------|--------|
|          |           |           |   |        |           |           |          | Units   | Units   |        |
|          | Median    | Median    | 1 |        |           |           |          | MTD     | MTD     |        |
|          | Price     | Price     |   |        | Inventory | Inventory |          | This    | Last    | %      |
| Month    | This Year | Last Year | 9 | change | This Year | Last Year | % change | Year    | Year    | change |
| December | 396,766   | 381,667   |   | 4.0%   | 600       | 1,137     | -47.2%   | 398     | 416     | -4.3%  |
|          |           |           |   |        |           |           | YTD      | 7,861   | 7,026   | 11.9%  |