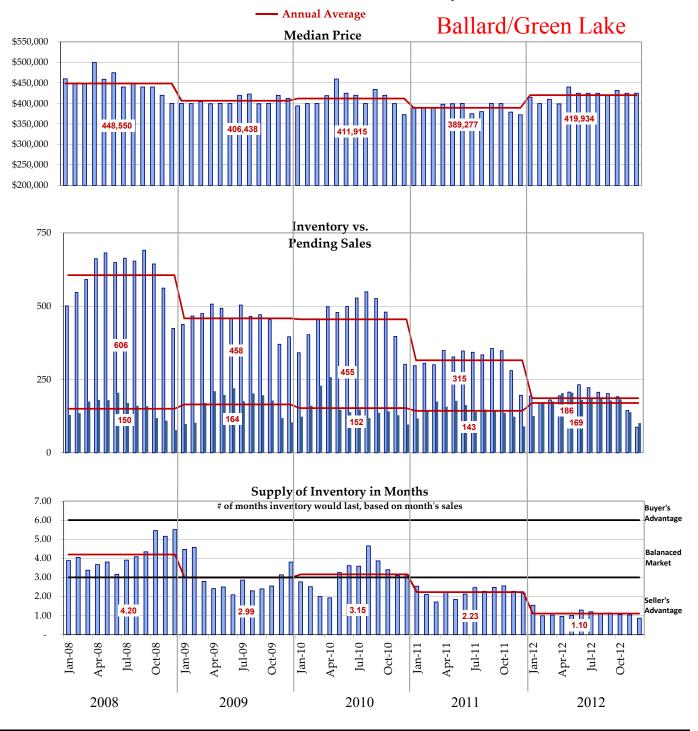

NWMLS Area 380 Residential Only

|          |           |           |          |           |           |          | Pending | Pending |        |
|----------|-----------|-----------|----------|-----------|-----------|----------|---------|---------|--------|
|          |           |           |          |           |           |          | Units   | Units   |        |
|          | Median    | Median    |          |           |           |          | MTD     | MTD     |        |
|          | Price     | Price     |          | Inventory | Inventory |          | This    | Last    | %      |
| Month    | This Year | Last Year | % change | This Year | Last Year | % change | Year    | Year    | change |
| December | 296,000   | 249,950   | 18.4%    | 88        | 152       | -42.1%   | 54      | 39      | 38.5%  |
|          |           |           | •        |           |           | YTD      | 865     | 708     | 22.2%  |