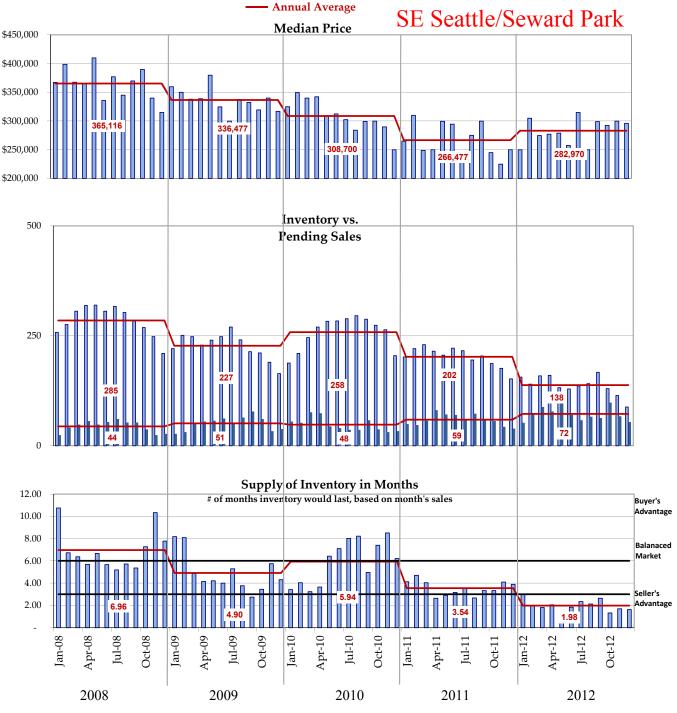

|          |           |           |          |           |           |          | Pending | Pending |        |
|----------|-----------|-----------|----------|-----------|-----------|----------|---------|---------|--------|
|          |           |           |          |           |           |          | Units   | Units   |        |
|          | Median    | Median    |          |           |           |          | MTD     | MTD     |        |
|          | Price     | Price     |          | Inventory | Inventory |          | This    | Last    | %      |
| Month    | This Year | Last Year | % change | This Year | Last Year | % change | Year    | Year    | change |
| December | 299,900   | 259,000   | 15.8%    | 134       | 287       | -53.3%   | 89      | 95      | -6.3%  |
|          |           |           |          |           |           | YTD      | 1,688   | 1,548   | 9.0%   |