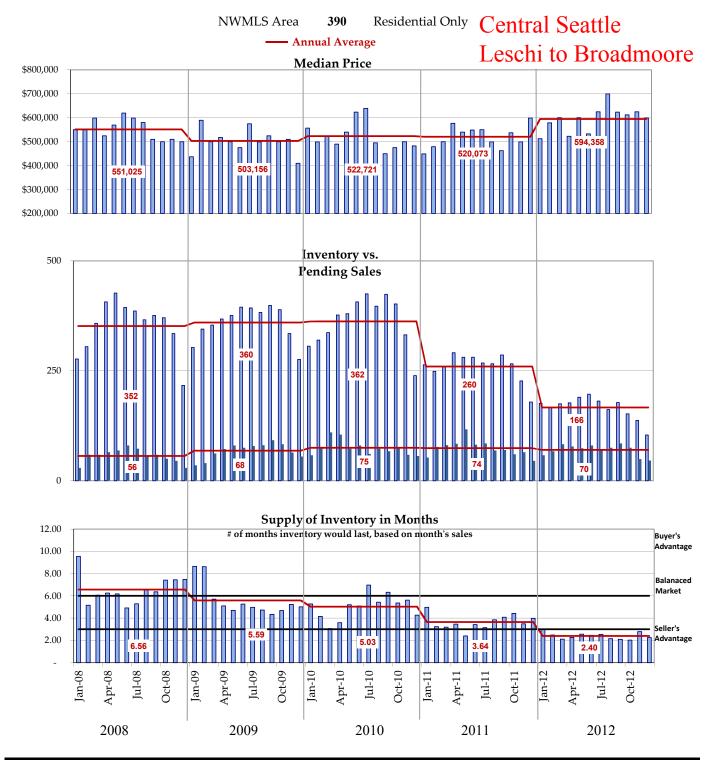

|          |           |           |          |           |           |          | Pending | Pending |        |
|----------|-----------|-----------|----------|-----------|-----------|----------|---------|---------|--------|
|          |           |           |          |           |           |          | Units   | Units   |        |
|          | Median    | Median    |          |           |           |          | MTD     | MTD     |        |
|          | Price     | Price     |          | Inventory | Inventory |          | This    | Last    | %      |
| Month    | This Year | Last Year | % change | This Year | Last Year | % change | Year    | Year    | change |
| December | 599,475   | 599,000   | 0.1%     | 104       | 179       | -41.9%   | 46      | 45      | 2.2%   |
|          |           |           |          |           |           | YTD      | 841     | 888     | -5.3%  |