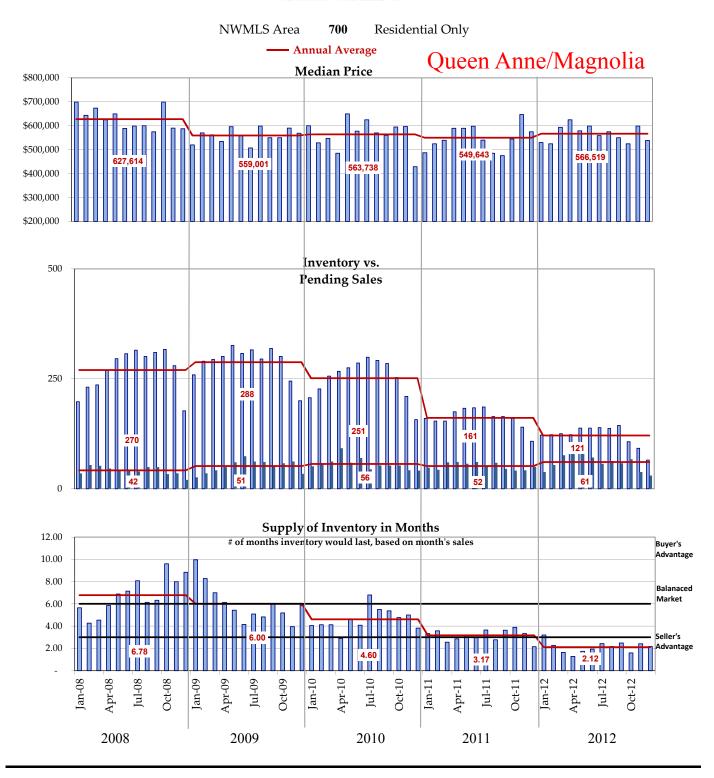

|          |           |           |          |           |           |          | Pending | Pending |        |
|----------|-----------|-----------|----------|-----------|-----------|----------|---------|---------|--------|
|          |           |           |          |           |           |          | Units   | Units   |        |
|          | Median    | Median    |          |           |           |          | MTD     | MTD     |        |
|          | Price     | Price     |          | Inventory | Inventory |          | This    | Last    | %      |
| Month    | This Year | Last Year | % change | This Year | Last Year | % change | Year    | Year    | change |
| December | 599,475   | 599,000   | 0.1%     | 104       | 179       | -41.9%   | 46      | 45      | 2.2%   |
|          |           |           |          |           |           | YTD      | 841     | 888     | -5.3%  |