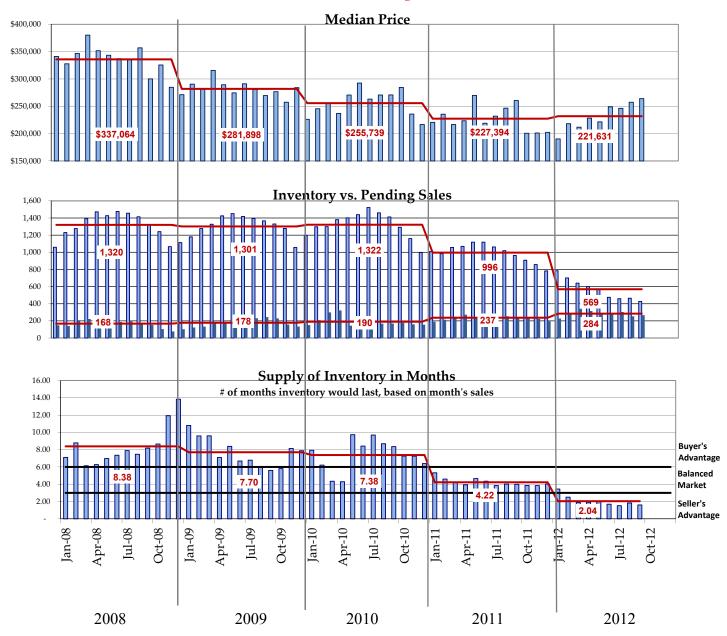

| CONDOMINIUM                    |                |                |                   |          |  |  |  |  |
|--------------------------------|----------------|----------------|-------------------|----------|--|--|--|--|
|                                | September 2012 | September 2011 | <u>Difference</u> | % Change |  |  |  |  |
| Months Supply of Inventory     | 1.6            | 4.0            | (2.4)             | -60%     |  |  |  |  |
| Total Active Listings          | 427            | 963            | (536)             | -56%     |  |  |  |  |
| Median Active List Price       | \$403,921      | \$273,359      | \$ 130,562        | 48%      |  |  |  |  |
| Average Active Market Time     | 95             | 127            | -32               | -25%     |  |  |  |  |
| Pending (MTD)                  | 267            | 241            | 26                | 11%      |  |  |  |  |
| Pending (YTD)                  | 2,560          | 2,192          | 368               | 17%      |  |  |  |  |
| Pending Active Market Time     | 78             | 92             | (14)              | -15%     |  |  |  |  |
| Number of Closed Sales (MTD)   | 207            | 176            | 31                | 18%      |  |  |  |  |
| Number of Closed Sales (YTD)   | 1,732          | 1,385          | 347               | 25%      |  |  |  |  |
| Median Closed Sale Price (YTD) | \$238,294      | \$228,637      | \$ 9,657          | 4%       |  |  |  |  |

**NWMLS** Areas

Eastside

Condominium Only

|           | Pending    | Pending    |          |           |           |          | Pending   | Pending   |        |
|-----------|------------|------------|----------|-----------|-----------|----------|-----------|-----------|--------|
|           | median     | Median     |          |           |           |          | Units     | Units     |        |
|           | list price | list price |          | Inventory | Inventory |          | MTD       | MTD       | %      |
| Month     | This Year  | Last Year  | % change | This Year | Last Year | % change | This Year | Last Year | change |
| September | 264,069    | 260,601    | 1.3%     | 427       | 963       | -55.7%   | 267       | 241       | 10.8%  |
|           |            |            |          |           |           | YTD      | 2,560     | 2,192     | 16.8%  |