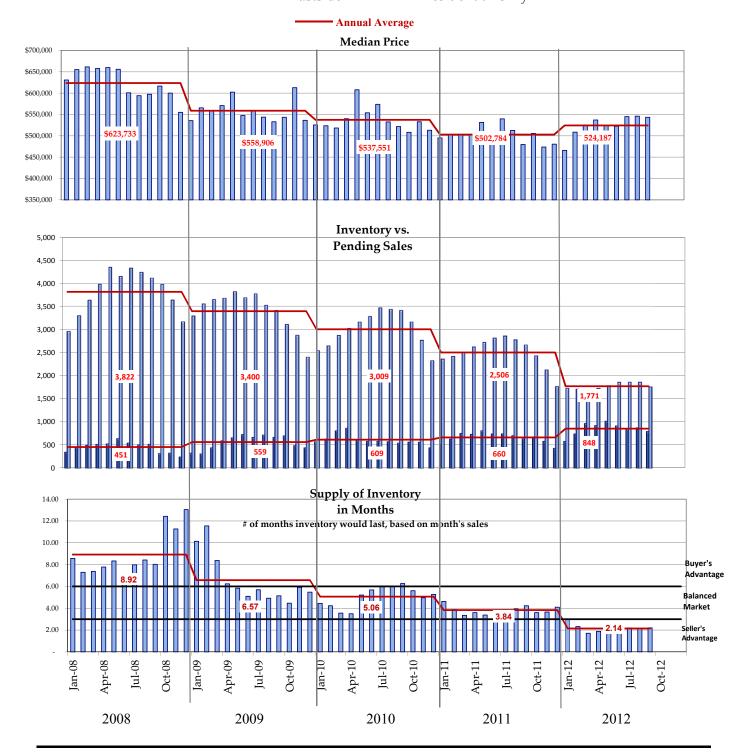

## Eastside statistics you must know

| RESIDENTIAL                    |                |                |                   |          |  |  |  |  |
|--------------------------------|----------------|----------------|-------------------|----------|--|--|--|--|
|                                | September 2012 | September 2011 | <u>Difference</u> | % Change |  |  |  |  |
| Months Supply of Inventory     | 2.2            | 4.2            | (2.0)             | -48%     |  |  |  |  |
| Total Active Listings          | 1,754          | 2,671          | (917)             | -34%     |  |  |  |  |
| Median Active List Price       | \$730,581      | \$630,660      | \$ 99,921         | 16%      |  |  |  |  |
| Average Active Market Time     | 102            | 112            | (9)               | -8%      |  |  |  |  |
| Pending (MTD)                  | 793            | 632            | 161               | 25%      |  |  |  |  |
| Pending (YTD)                  | 7,630          | 6,229          | 1,401             | 22%      |  |  |  |  |
| Pending Active Market Time     | 56             | 81             | (24)              | -30%     |  |  |  |  |
| Number of Closed Sales (MTD)   | 637            | 527            | 110               | 21%      |  |  |  |  |
| Number of Closed Sales (YTD)   | 5,383          | 4,518          | 865               | 19%      |  |  |  |  |
| Median Closed Sale Price (YTD) | \$524,536      | \$511,586      | \$ 12,950         | 3%       |  |  |  |  |

## Residential Only

|           | Pending     | Pending     |        |           |           |        | Pending   | Pending   |        |
|-----------|-------------|-------------|--------|-----------|-----------|--------|-----------|-----------|--------|
|           | median list | median list |        |           |           |        | Units     | Units     |        |
|           | price       | price       | %      | Inventory | Inventory | %      | MTD       | MTD       | %      |
| Month     | This Year   | Last Year   | change | This Year | Last Year | change | This Year | Last Year | change |
| September | 543,388     | 479,713     | 13.3%  | 1,754     | 2,671     | -34.3% | 793       | 632       | 25.5%  |
|           |             |             |        |           |           | YTD    | 7,630     | 6,229     | 22.5%  |