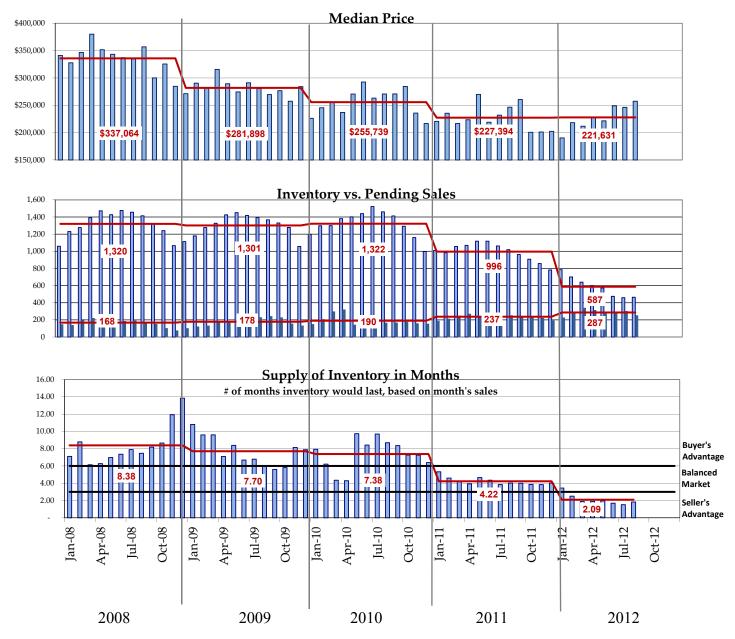

## Prepared for you by Jason E. Cook

| CONDOMINIUM                    |                    |                    |                   |          |  |  |  |  |
|--------------------------------|--------------------|--------------------|-------------------|----------|--|--|--|--|
|                                | <u>August 2012</u> | <u>August 2011</u> | <u>Difference</u> | % Change |  |  |  |  |
| Months Supply of Inventory     | 1.8                | 4.0                | (2.2)             | -54%     |  |  |  |  |
| Total Active Listings          | 464                | 1,019              | (555)             | -54%     |  |  |  |  |
| Median Active List Price       | \$385,168          | \$275,236          | \$ 109,932        | 40%      |  |  |  |  |
| Average Active Market Time     | 101                | 124                | -23               | -18%     |  |  |  |  |
| Pending (MTD)                  | 254                | 254                | 0                 | 0%       |  |  |  |  |
| Pending (YTD)                  | 2,293              | 1,951              | 342               | 18%      |  |  |  |  |
| Pending Active Market Time     | 65                 | 93                 | (28)              | -30%     |  |  |  |  |
| Number of Closed Sales (MTD)   | 226                | 183                | 43                | 23%      |  |  |  |  |
| Number of Closed Sales (YTD)   | 1,525              | 1,209              | 316               | 26%      |  |  |  |  |
| Median Closed Sale Price (YTD) | \$234,983          | \$224,021          | \$ 10,962         | 5%       |  |  |  |  |

**NWMLS** Areas

500-600

Condominium Only

|        | Pending    | Pending    |          |           |           |          | Pending   | Pending   |        |
|--------|------------|------------|----------|-----------|-----------|----------|-----------|-----------|--------|
|        | median     | Median     |          |           |           |          | Units     | Units     |        |
|        | list price | list price |          | Inventory | Inventory |          | MTD       | MTD       | %      |
| Month  | This Year  | Last Year  | % change | This Year | Last Year | % change | This Year | Last Year | change |
| August | 257,474    | 246,528    | 4.4%     | 464       | 1,019     | -54.5%   | 254       | 254       | 0.0%   |
| YTD    |            |            |          |           |           | 2,293    | 1,951     | 17.5%     |        |