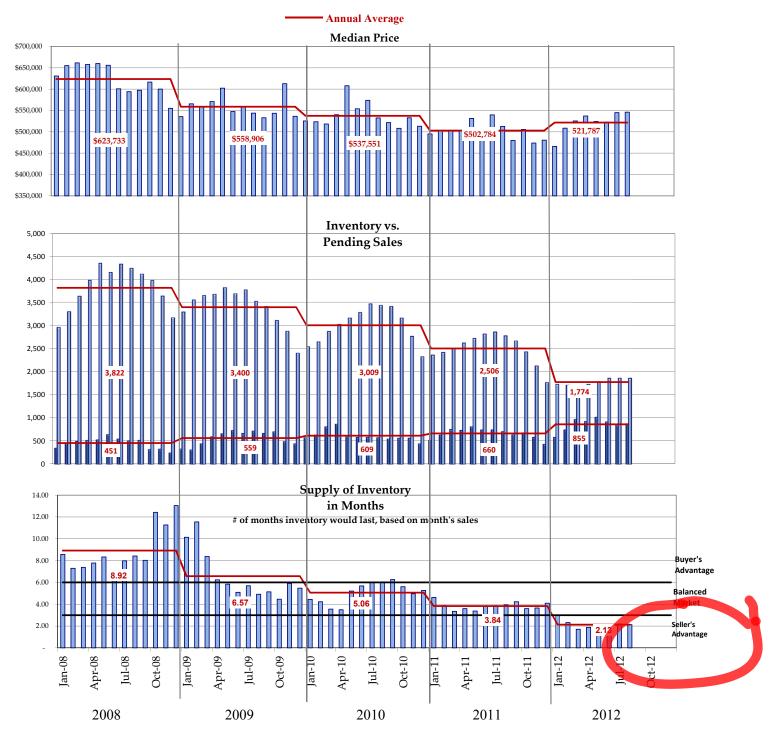

Eastside Statistics for NWMLS Areas 500-600

| RESIDENTIAL                    |             |             |                   |                 |  |  |  |  |
|--------------------------------|-------------|-------------|-------------------|-----------------|--|--|--|--|
|                                | August 2012 | August 2011 | <u>Difference</u> | % Change        |  |  |  |  |
| Months Supply of Inventory     | 2.1         | 3.9         | (1.8)             | <del>-46%</del> |  |  |  |  |
| Total Active Listings          | 1,859       | 2,777       | (918)             | -33%            |  |  |  |  |
| Median Active List Price       | \$711,949   | \$633,578   | \$ 78,371         | 12%             |  |  |  |  |
| Average Active Market Time     | 97          | 110         | (13)              | -12%            |  |  |  |  |
| Pending (MTD)                  | 872         | 705         | 167               | 24%             |  |  |  |  |
| Pending (YTD)                  | 6,837       | 5,597       | 1,240             | 22%             |  |  |  |  |
| Pending Active Market Time     | 58          | 74          | (15)              | -21%            |  |  |  |  |
| Number of Closed Sales (MTD)   | 768         | 603         | 165               | 27%             |  |  |  |  |
| Number of Closed Sales (YTD)   | 4,746       | 3,991       | 755               | 19%             |  |  |  |  |
| Median Closed Sale Price (YTD) | \$524,805   | \$513,365   | \$ 11,440         | 2%              |  |  |  |  |

## NWMLS Area 500-600 Residential Only

|        | Pending     | Pending     |        |           |           |        | Pending   | Pending   |        |
|--------|-------------|-------------|--------|-----------|-----------|--------|-----------|-----------|--------|
|        | median list | median list |        |           |           |        | Units     | Units     |        |
|        | price       | price       | %      | Inventory | Inventory | %      | MTD       | MTD       | %      |
| Month  | This Year   | Last Year   | change | This Year | Last Year | change | This Year | Last Year | change |
| August | 546,133     | 512,788     | 6.5%   | 1,859     | 2,777     | -33.1% | 872       | 705       | 23.7%  |
|        | •           | •           | •      | •         |           | YTD    | 6,837     | 5,597     | 22.2%  |