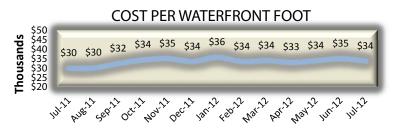

The average cost per waterfront foot was **\$33,818** for the month of **July 2012** as a rolling average for the preceding 12 months. Location, exposure, sunlight and access are many of the variables that effect value.