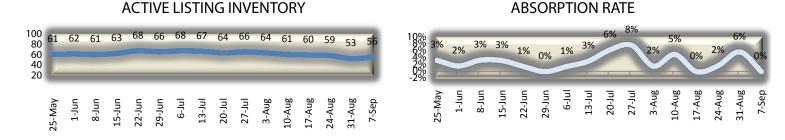

## For the Week Ending September 7, 2012

To view the new, pending and sold listings for this week, copy and paste this link into your web browser:

Active listing inventory ends the week at **56 homes for sale** with **2 new listings** and **no pending sales.** Absorption was **0%** for the week. The absorption rate represents the percentage of active listings that are pended each week.