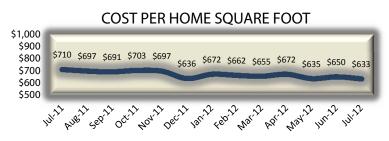

The average cost per square foot was **\$633** for the month of **July 2012** as a rolling average for the preceding 12 months. Quality of construction, age, and functionality determine the value per square foot of an individual property.